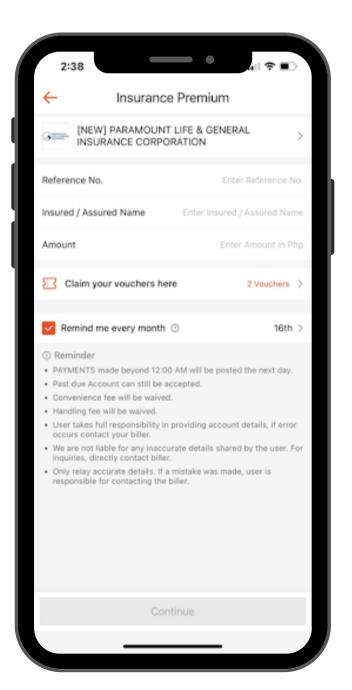

## 5. Make sure all information are correct before clicking Continue

| 2:39                                                                                                                                                                                                                                                                                                                                                                                                                                        |                                                                                                                    |
|---------------------------------------------------------------------------------------------------------------------------------------------------------------------------------------------------------------------------------------------------------------------------------------------------------------------------------------------------------------------------------------------------------------------------------------------|--------------------------------------------------------------------------------------------------------------------|
| ← Insurance                                                                                                                                                                                                                                                                                                                                                                                                                                 | Premium                                                                                                            |
| INSURANCE CORPOR                                                                                                                                                                                                                                                                                                                                                                                                                            |                                                                                                                    |
| Reference No.                                                                                                                                                                                                                                                                                                                                                                                                                               | 12345678901234 📀                                                                                                   |
| Insured / Assured Name                                                                                                                                                                                                                                                                                                                                                                                                                      | Kim Margot 💿                                                                                                       |
| Amount                                                                                                                                                                                                                                                                                                                                                                                                                                      | 15 🕲                                                                                                               |
| Claim your vouchers here                                                                                                                                                                                                                                                                                                                                                                                                                    | e 2 Vouchers >                                                                                                     |
|                                                                                                                                                                                                                                                                                                                                                                                                                                             |                                                                                                                    |
| Remind me every month (                                                                                                                                                                                                                                                                                                                                                                                                                     | D 16th >                                                                                                           |
| <ul> <li>Reminder</li> <li>PAYMENTS made beyond 12:00</li> <li>Past due Account can still be ac</li> <li>Convenience fee will be waived.</li> <li>Handling fee will be waived.</li> <li>User takes full responsibility in p<br/>occurs contact your biller.</li> <li>We are not liable for any inaccur<br/>inquiries, directly contact biller.</li> <li>Only relay accurate details. If a r<br/>responsible for contacting the b</li> </ul> | cepted.<br>providing account details, if error<br>ate details shared by the user. For<br>mistake was made, user is |
| Cont                                                                                                                                                                                                                                                                                                                                                                                                                                        | inue                                                                                                               |