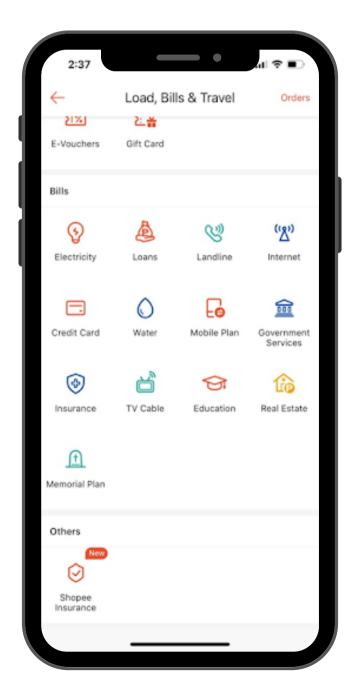

Conveniently pay your premiums anytime, anywhere using your Shopee Pay Account

1. Log in to your Shopee Pay account and click on Load, Bills & Travel

2. Click INSURANCE from the Bills category

How to Pay your Premiums using