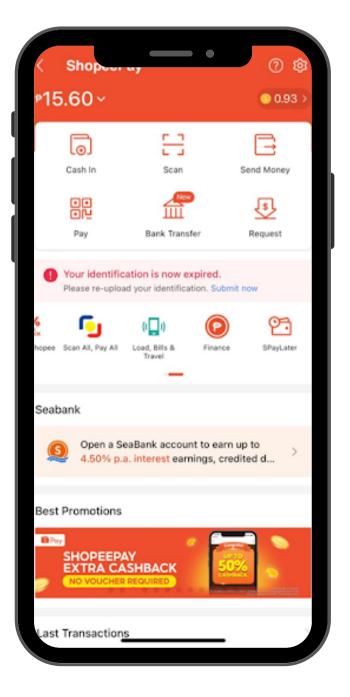

Conveniently pay your premiums anytime, anywhere using your Shopee Pay Account

1. Log in to your Shopee Pay account and click on Load, Bills & Travel

2. Click INSURANCE from the Bills category

How to Pay your Premiums using