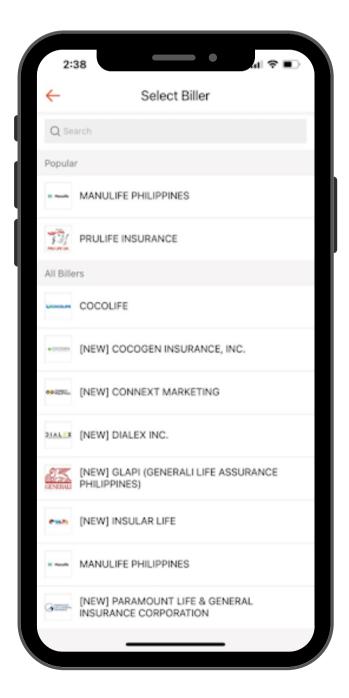

## 3. Look for Paramount Life in the list of Billers

Conveniently pay your premiums anytime, anywhere using your Shopee Pay Account

4. Refer to your Premium Notice and fill in the appropriate details